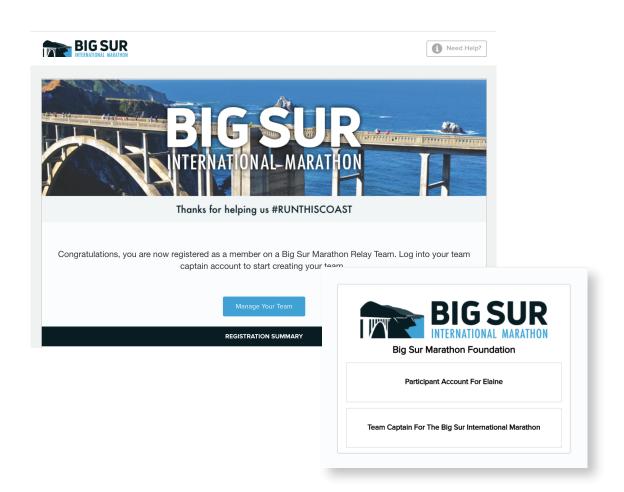

## **CREATING YOUR TEAM**

- 1. On the registration form, select the relay category
- 2. Enter all your personal information on the registration form and click **Next Step.**
- 3. Enter your email and password to create your account to manage the relay team.
- 4. Enter your payment information. As the participant covering the team registration fee, you are the team captain.
- 5. After successfully paying for the team's registration, you are directed to the thank you page. The **Manage My Team** button will take you to your team captain account.

Note: You will now have two accounts: your participant account for the BSMF Organization and your team captain account for the Relay.