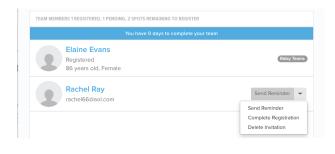

## **INVITING YOUR TEAM MEMBERS**

Inside your team captain account, you can view and share your unique team registration link, view registered and pending members, message team members, and customize the team page.

- 1. Log into your Big Sur Marathon Foundation account and choose your team captain account. https://manage.hakuapp.com/login/big-sur-marathon-foundation
- 2. Invite your team members through either the **Invite People** form or send your members your unique team registration link.
- 3. In the Settings tab, you will have the ability to update your team name and description.
- 4. Click the **Open Team Page** button to share your team's page with your team members. Here, you can see all of your team members, post comments, and customize your team page with photos.