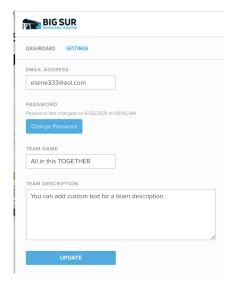

- 1. Log into your Big Sur Marathon Foundation account and choose your team captain account. https://manage.hakuapp.com/login/big-sur-marathon-foundation
- 2. Invite your team members through either the **Invite People** form or send your members your unique team registration link.
- 3. In the Settings tab, you will have the ability to update your team name and description.
- 4. Click the **Open Team Page** button to share your team's page with your team members. Here, you can see all of your team members, post comments, and customize your team page with photos.